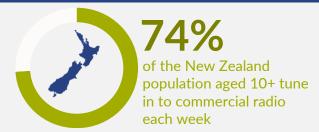

## COMMERCIAL RADIO LISTENING

3.39 million people or 74% of New Zealanders aged 10+, listen to commercial radio each week in Survey 4 2022.

On average listeners tune in for 15 hours 18 minutes of commercial radio each week\*