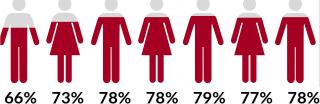

### WEEKLY CUMULATIVE AUDIENCES

People

10-24

People People 18-39 25-44

78%

People

77%

People People Grocery 45-64 55-74 **Buyers** 